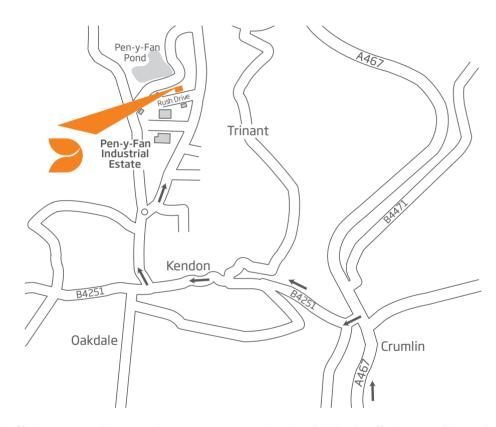

## Packaging Division

**Rush Drive** Pen-y-Fan Industrial Estate Croespenmaen Crumlin Gwent NP11 3EI UK

+44 (0) 1495 248255T +44 (0) 1495 247675F www.dssmithpackaging.co.uk

## **Directions**

- Take Junction 28 off the M4 (Tredegar Park).
- Go around roundabout and follow signs for Brynmawr (A467).
- Follow the dual carriageway for approximately 8 miles (bypassing Risca) to 4th roundabout. Take the third exit off the roundabout towards Abercarn and Newbridge (B4591) and Brynmawr (A467). When you come to mini roundabout go straight across, continue for approximately 4 miles to next large roundabout.
- Take the third exit off the roundabout heading for Brynmawr passing the Aiwa factory on your left and petrol station on right, carry on to the second set of traffic lights. Turn left at the traffic lights and continue up the hill for approximately 1.5 miles (B4251).
- Take the first right at the top of the hill into Pen-y-Fan Industrial Estate. Follow the road to the roundabout and follow the signs for Parkway and Pen-y-Fan Pond.
- You will pass a large building on your left, Carpets International. Take the next turning on your left into Rush Drive. We are the first premises on your right.