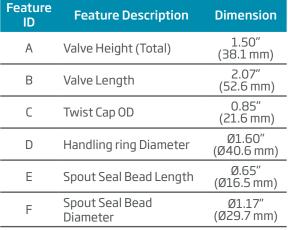

| <b>TruTap</b><br>Top Twist Tap | WD<br>Part Number |
|--------------------------------|-------------------|
| Twist Valve                    | 800350            |
| Spout                          | 800360            |