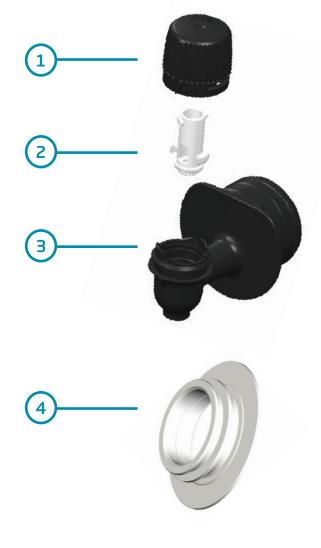

| Item | Component | Material | Color   |
|------|-----------|----------|---------|
| 1    | Twist Cap | PP       | Black   |
| 2    | Plunger   | HDPE     | Natural |
| 3    | Body      | HDPE     | Black   |
| 4    | Spout     | LLDPE    | Natural |