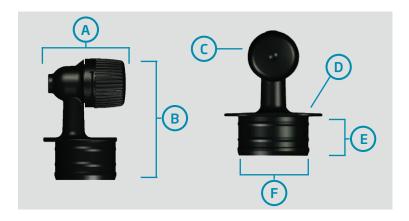

TruTap's spout —which connects the bag and tap together—is suitable for food products meeting FDA and EU regulations.

| Item | Component | Material | Color   |
|------|-----------|----------|---------|
| 1    | Twist Cap | PP       | Black   |
| 2    | Plunger   | HDPE     | Natural |
| 3    | Body      | HDPE     | Black   |
| 4    | Spout     | LLDPE    | Natural |