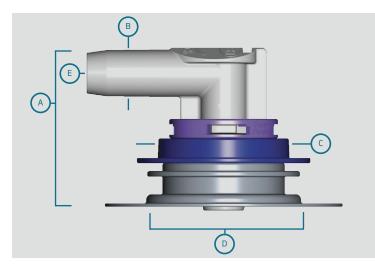

|   | Feature ID | Feature Description                           | Dimensions      |
|---|------------|-----------------------------------------------|-----------------|
|   | А          | Overall Height                                | 1.7"            |
|   | В          | Line Side Diameter                            | Ø.5″            |
|   | С          | Housing Diameter                              | Ø1.40″          |
|   | D          | Flange Diameter                               | Ø2.5″           |
|   | E          | Inside Dimension (1/2 in.)                    | Ø.375″          |
|   | E          | Inside Dimension (1/4 in.)                    | Ø.180″          |
| - |            | Flange Diameter<br>Inside Dimension (1/2 in.) | Ø2.5"<br>Ø.375" |