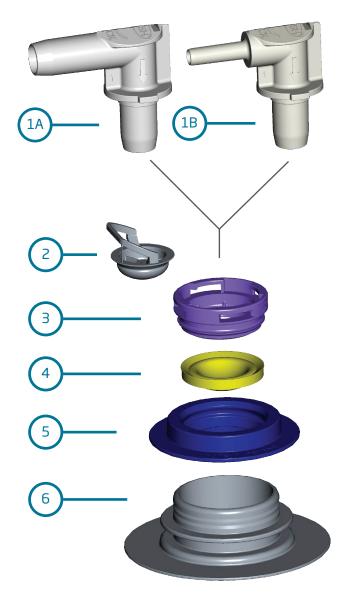

### Rapak<sup>™</sup>

| Item | Component                                 | Material | Color              |
|------|-------------------------------------------|----------|--------------------|
| 1A   | 1/2" Line Side Connector                  | Acetal   | Grey               |
| 1B   | Optional 1/4" Line side connector         | Acetal   | Grey               |
| 2    | Disposable Dust Cap                       | LLDPE    | White              |
| З    | Retaining Ring                            | PP       | Natural            |
| 4    | Silicone Valve                            | Silicone | Natural            |
| 5    | ESL Housing<br>(Aseptic Option Available) | LLDPE    | Blue or<br>Red Av. |
| 6    | Short or Tall Dairy Spout                 | LLDPE    | Natural            |