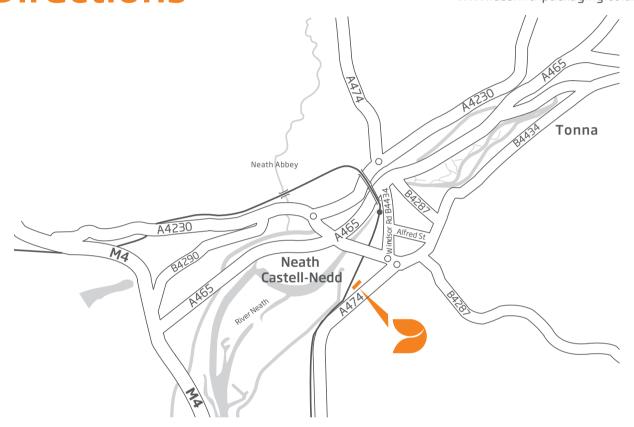

## Approaching from M4 motorway (Westbound)

- Turn off at Junction 41 and after approximately 1 mile you will reach a roundabout (Beefeater Inn and Travel Inn on right hand side as a quide).
- Carry straight along dual carriageway for about one mile until further roundabout.
- Take third exit off roundabout sign posted Briton Ferry.
- Carry along through Briton Ferry for about 3 miles. Take the first turning on your left to enter DC Griffiths Way, after passing Castle Bingo.
- DS Smith is at the bottom on the right hand side.

## Approaching from Llandarcy - M4 J43

- Take exit for Neath (J43), continue on dual carriageway (A465) until slip road signposted Neath and keep in right hand lane. Turn right (over river) and at the end turn right for Briton Ferry (Double Roundabout system).
- Take the fourth turning on the right to enter DC Griffiths Way. The turning will be sign posted DS Smith.
- DS Smith is at the bottom on the right hand side.