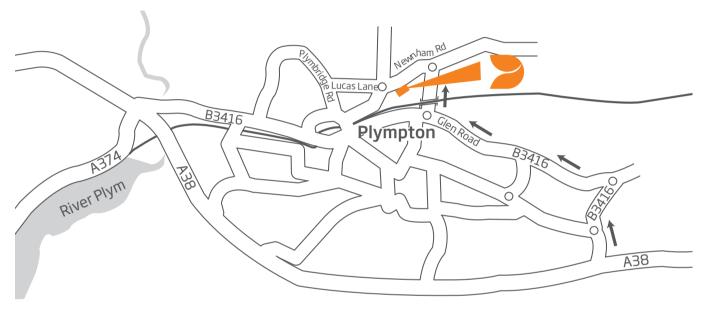

### Hackaging Division

Newnham Road Colebrook Plympton Plymouth PL7 4BZ UK

+44 (0) 1752 333700<sup>⊤</sup> +44 (0) 1752 340891<sup>F</sup> www.dssmithpackaging.co.uk

#### **From Exeter**

- Leave A38 at Deep Lane exit signposted Plympton.
- At top of exit turn right marked B3416.
- After 200 metres take exit 1 at roundabout passing BP filling station on right.
- After 800 metres take exit 2 at roundabout marked A374 city centre.
- After 1300 metres take exit 2 at roundabout marked Newnham Industrial Estate passing under railway bridge and ATS tyre centre.
- After 400 metres take exit 1 at roundabout into Newnham Road.
- After 400 metres our car park is sited on the left hand side.

#### **From Cornwall**

- Take A38 north towards Exeter.
- Continue over Marsh Mills Flyover. After approximately 1 mile look for signpost to Plympton / Lee Moor (B3416).
- Take filter and turn left.
- Follow directions as above.