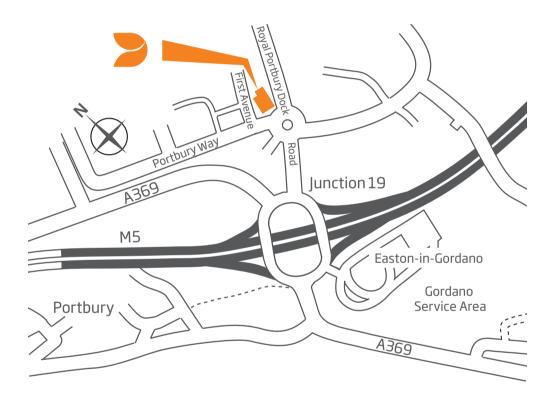

## Directions

## **From north**

• Coming from the north, take the turn off for Gordano services (Junction 19). You will come to a large roundabout. Take the fourth exit, heading towards Royal Portbury Dock. When you approach the mini roundabout, take the second exit into Portbury Way. The factory is now ahead of you – take the first right into First Avenue and you will see the entrance.

## **From south**

• Coming from the south, take the turn off for Gordano services (Junction 19). You will come to a large roundabout. Take the second exit, heading towards Royal Portbury Dock. When you approach the mini roundabout, take the second exit into Portbury Way. The factory is now ahead of you – take the first right into First Avenue and you will see the entrance.