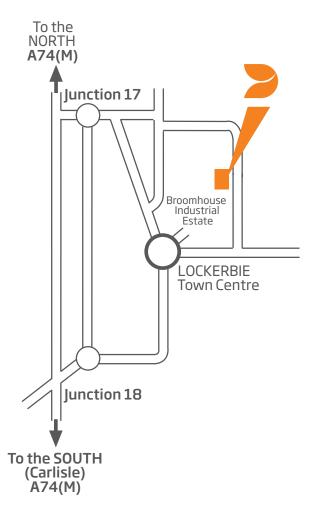

# **Directions**

#### From South

• Exit Junction 18, take the B7076 heading for Lockerbie - go through one roundabout - Continue on the B7076 (avoiding the high street). At the roundabout take the third exit and follow signs for Broomhouse Industrial Estate, DS Smith is on the right.

#### **From North**

• Leave A74(M) at junction 17. - take the B7076. At the roundabout take the 2nd exit. Take Broomhouse Industrial Estate directions. DS Smith is on the right.