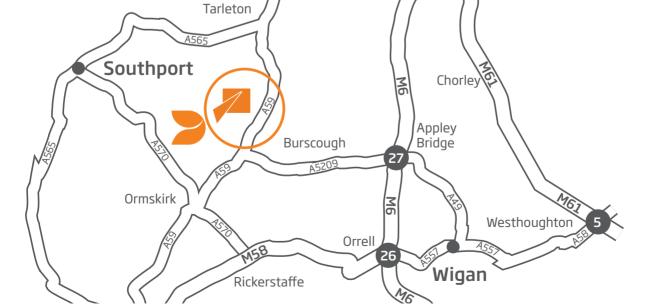

### To DS Smith Burscough - via the M6

#### From M6 South - North

Exit at Junction 27Take 1st exit onto A5209/Crow Orchard Rd

## • Exit at Junction 27

• Take 3rd exit onto A5209/Crow Orchard Rd

• Follow for 3.9 miles to a mini roundabout

• Go straight over the mini roundabout onto A5209/Course Ln

• Carry on the A5209 for 3 miles

• Turn right at the traffic lights onto the A59/Liverpool Rd S

 Stay on the A59 over 2 mini roundabouts and over the railway bridge

 Turn left after the railway bridge and turn left onto Red Cat Ln

#### Tip

 On exiting Junction 27 if you follow the Brown Signs to Martin Mere Nature Reserve that takes you right past the front of the Burscough site

**Preston** 

The Power of Less®