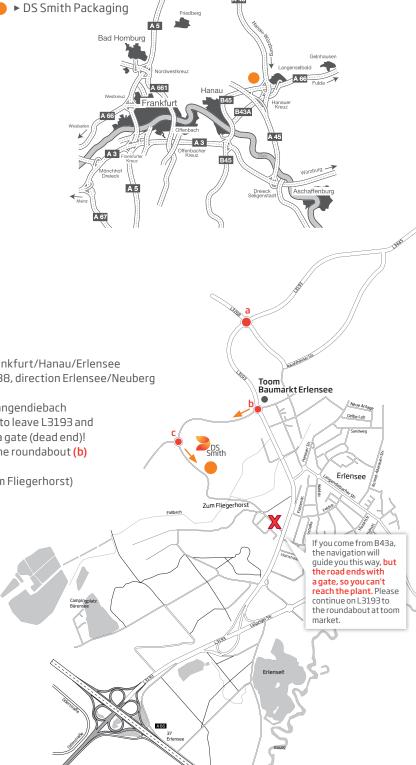

## From the south over A66 and A45

- · Leave the motorway A66 at junction 39-Langenselbolder Dreieck onto the A45, direction Gießen
- · Leave the A45 at junction 41-Langenselbold-West, direction Langenselbold/Neuberg
- At the end of the road turn left onto the L3445 and continue on the L3193
- · Go straight over the first roundabout (a)
- On the second roundabout (b) at Toom Baumarkt take the first exit (Zum Fliegerhorst)
- · On the following roundabout (c) take the second exit

#### From the north over A45

- Leave the motorway A45 at junction 41-Langenselbold-West, direction Langenselbold/Neuberg
- · At the end of the road turn left onto the L3445 and continue on the L3193
- · Go straight over the first roundabout (a)
- On the second roundabout (b) at Toom Baumarkt take the first exit (Zum Fliegerhorst)
- · On the following roundabout (c) take the second exit

#### From B43a

- $\cdot$  Follow the B43a and join the motorway A66, direction Frankfurt/Hanau/Erlensee
- · Leave the A66 junction 37-Erlensee and continue on the B8, direction Erlensee/Neuberg
- · Take the right curve onto the L3193
- $\cdot \ \, \text{Take the exit, direction Ronneburg/Neuberg/Erlensee-Langendiebach}$
- ATTENTION: If you drive with navigation it will guide you to leave L3193 and turn left into "Zum Fliegerhorst", but this road ends with a gate (dead end)!
   Please stay on L3193 for approx. 4 km until you come to the roundabout (b) at Toom market and take the third exit.
- · On the following roundabout (c) take the second exit (Zum Fliegerhorst)